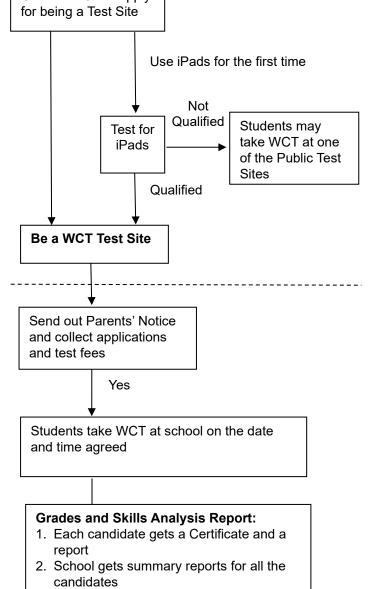

## WCT Summary & Test Site Application Procedure

- Refer to this appendix for evaluating whether your school can be a Test Site.

#### **School Entry Application:**

- 1. Submit School Test Site Application Form; and
- 2. hand in student name list **<u>2 weeks prior to the first test day</u>**

#### Grades and Skills Analysis Report:

Autumn 2023 World Class Tests Results Tentative Dispatch Date: 15 January 2024

All students participated in the tests will be issued skills analysis reports and certificates (Distinction, Merit, Pass or Participated). School will also receive an overall report of their students' performance.

## 1. Notes to School

- School should provide suitable **test venues and internet-connected iPads** for conducting WCT.
- Invigilators will be sent to your school to run the WCT. A **school computer technician** should standby throughout the test period to offer assistance in case there is a technical problem.
- Between Paper 1 and Paper 2, there is a 15-minute break for the candidates. iPads with low battery will be replaced by charged ones during the break.
- If <u>the number of candidates exceeds the capacity of a classroom</u>, we will **divide the candidates into groups**. Arrangement and other details will be sent to the teacher 2 days before the test. Teacher-in-charge should take the students according to the room assignment on the test day.
- For any case of a double registration to both school and public entry, the candidate will be <u>disqualified</u> and all results will be voided.

## Please turn to the next page

- 2. Test Site Application
  - Test date is reserved on a **first-come-first-served** basis,
  - For schools going to be a WCT test site for the first time, a **pre-assessment** or **site visit** will be conducted after application is received.
  - Should your school's selected test date or time slot is **full**, we will contact teacher-in-charge for **alternative arrangements**.
  - If application is accepted, an email will be sent with confirmation of test date, time, subject and test language. A **parents' notice template** (Word file) and an **excel template for candidate information entries** will be provided. <u>Please fill in the</u> <u>data by the required format in the given excel file</u> for our processing.
  - Schools may keep the received Parents' Reply Slips for school record.
  - Upon receipt of candidate name list and test fees, WCT will be conducted at the school.
- 3. About "World Class Tests"
  - Test duration of each subject is 2 hours 15 minutes for Primary Group (Age 8-11), with 15 minutes break included;
  - Test duration of each subject is 2 hours 45 minutes for Secondary Group (Age 12-14), with 15 minutes break included;
  - Provided the school can fit in the arrangement, primary school students may apply to take the Age 12-14 tests at the school. Please refer to Appendix V for Sample of the World Class Tests Certificates and Skills Analysis Reports.
  - Candidates sitting for Age 8-11 tests are not allowed to use a calculator, while those sitting for Age 12-14 tests may need to bring along their own calculator.
- 4. Test Fee Payment
  - Students may take either Mathematics or Problem Solving test, or both of them. Test fee is HK\$450 per subject per person payable by crossed cheque to "WCT".
  - School may collect all the parents' cheques on our behalf and then post or courier them to WCT. Alternatively, a school may collect all the fees first and then write a school cheque to WCT. The payment process can be negotiated where necessary.
  - Student taking only one subject **must attend the test on the designated date and time** and must not randomly take the test applied on any other day. Should a candidate is absent from a test for any personal reasons, no alternative arrangements will be made and **test fee will NOT be refunded**.