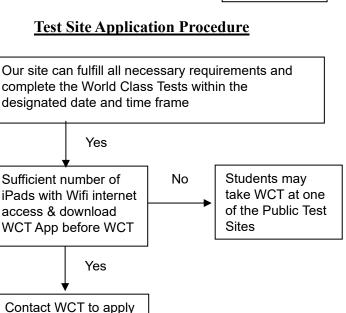

## WCT Summary & Test Site Application Procedure

- Refer to this appendix for evaluating whether your school can be a Test Site.

#### Test Fee:

**HK\$450 per person** for **EACH subject with crossed cheque payable to WCT.** Please see the flow chart on the right for School Entry Application)

#### **School Entry Application:**

- 1. Submit School Test Site Application Form; and
- 2. hand in student name list **<u>2 weeks prior to the first test day</u>**

## 1. Notes to School

- School should provide suitable **test venues and internet-connected iPads** for conducting WCT.
- Invigilators will be sent to your school to run the WCT. A **school computer technician** should standby throughout the test period to offer assistance in case there is a technical problem.
- Between Paper 1 and Paper 2, there is a 15-minute break for the candidates. iPads with low battery will be replaced by charged ones during the break.
- If <u>the number of candidates exceeds the capacity of a classroom</u>, we will **divide the candidates into groups**. Arrangement and other details will be sent to the teacher 2 days before the test. Teacher-in-charge should take the students according to the room assignment on the test day.
- For any case of a double registration to both school and public entry, the candidate will be <u>disqualified</u> and all results will be voided.

## Please turn to the next page

- 2. Test Site Application
  - Test date is reserved on a **first-come-first-served** basis,
  - For schools going to be a WCT test site for the first time, a **pre-assessment** or **site visit** will be conducted after application is received.
  - Should your school's selected test date or time slot is **full**, we will contact teacher-in-charge for **alternative arrangements**.
  - If application is accepted, an email will be sent with confirmation of test date, time, subject and test language. A **parents' notice template** (Word file) and an **excel template for candidate information entries** will be provided. <u>Please fill in the</u> <u>data by the required format in the given excel file</u> for our processing.
  - Schools may keep the received Parents' Reply Slips for school record.
  - Upon receipt of candidate name list and test fees, WCT will be conducted at the school.
- 3. About "World Class Tests"
  - Test duration of each subject is 2 hours 15 minutes for Primary Group (Age 8-11), with 15 minutes break included;
  - Test duration of each subject is 2 hours 45 minutes for Secondary Group (Age 12-14), with 15 minutes break included;
  - Provided the school can fit in the arrangement, primary school students may apply to take the Age 12-14 tests at the school. Please refer to Appendix V for Sample of the World Class Tests Certificates and Skills Analysis Reports.
  - Candidates sitting for Age 8-11 tests are not allowed to use a calculator, while those sitting for Age 12-14 tests may need to bring along their own calculator.
- 4. Test Fee Payment
  - Students may take either Mathematics or Problem Solving test, or both of them. Test fee is HK\$450 per subject per person payable by crossed cheque to "WCT".
  - School may collect all the parents' cheques on our behalf and then post or courier them to WCT. Alternatively, a school may collect all the fees first and then write a school cheque to WCT. The payment process can be negotiated where necessary.
  - Student taking only one subject **must attend the test on the designated date and time** and must not randomly take the test applied on any other day. Should a candidate is absent from a test for any personal reasons, no alternative arrangements will be made and **test fee will NOT be refunded**.